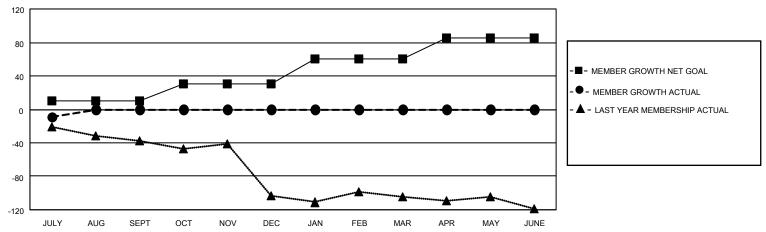

### GOALS AND ACTUAL MEMBERS CUMULATIVE

| DROPPED CLUBS: 0 |    | 4 CLUBS OF 32 ADDED 1 OR MORE | GENDER DISTRIBUTION                |              |     |
|------------------|----|-------------------------------|------------------------------------|--------------|-----|
|                  |    | NEW MEMBERS                   | MALE                               | 492 (61.81%) |     |
|                  |    |                               | FEMALE                             | 304 (38.19%) |     |
| DROPPED MEMBERS  |    |                               |                                    |              |     |
| DECEASED         | 1  | CLICK HERE FOR CUMULATIVE     | TOTAL FAMILY UNIT MEMBERS          |              | 146 |
| CLUB CANCELLED   | 0  | MEMBERSHIP DATA               | FAMILY MEMBERS PAYING HALF<br>DUES |              | 7.5 |
| OTHER            | 16 |                               |                                    |              | 75  |
| TOTAL            | 17 |                               |                                    |              |     |